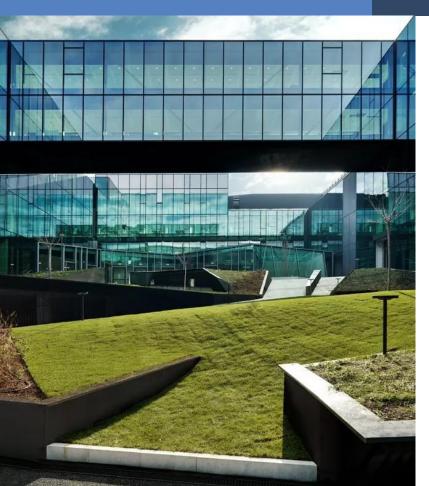

## ASSAGO MILANOFIORI A11-A12-A13 Building Property Sheet

## Palazzo A11-A12-A13, ASSAGO

| TOTAL AVAILABLE AREA | 12.006                                                                                                                                                                                                                                                                                  |  |
|----------------------|-----------------------------------------------------------------------------------------------------------------------------------------------------------------------------------------------------------------------------------------------------------------------------------------|--|
| ASKING RENT          | 150 €/sqm/year                                                                                                                                                                                                                                                                          |  |
| AVAILABILITY         | From ground floor to 4 <sup>th</sup> floor: Q4 2023<br>5 <sup>TH</sup> Floor: Immediate                                                                                                                                                                                                 |  |
| AVAILABLE FLOORS     | 2 <sup>nd</sup> floor of 2.457 sqm<br>3 <sup>rd</sup> floor of 2.452 sqm<br>4 <sup>th</sup> floor of 2.452 sqm<br>5 <sup>th</sup> floor of 1.548 sqm                                                                                                                                    |  |
| GRADE                | В                                                                                                                                                                                                                                                                                       |  |
| PUBLIC TRANSPORT     | MM2: Assago Milanofiori                                                                                                                                                                                                                                                                 |  |
| COMMENTS             | Delivery conditions: ready to use (partially fitted)<br>Open space and flexible layout<br>Two entrances whit dedicate reception<br>Raised floor<br>Service Chages estimated €. 35/sqm/yr + VAT ca.<br>Archive: in the basement<br>140 car parking spaces<br>13 motorbike parking spaces |  |