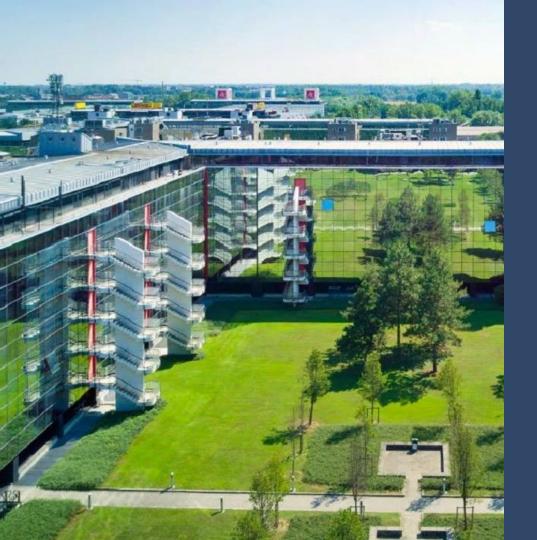

## ASSAGO MILANOFIORI A11-A12-A13 Building Property Sheet

## Palazzo A11-A12-A13, ASSAGO

| TOTAL AVAILABLE AREA | 12.006                                                                                                                                                                                                                                                                                  |  |
|----------------------|-----------------------------------------------------------------------------------------------------------------------------------------------------------------------------------------------------------------------------------------------------------------------------------------|--|
| ASKING RENT          | 150 €/sqm/year                                                                                                                                                                                                                                                                          |  |
| AVAILABILITY         | From ground floor to 4 <sup>th</sup> floor: Q4 2023<br>5 <sup>TH</sup> Floor: Immediate                                                                                                                                                                                                 |  |
| AVAILABLE FLOORS     | 2 <sup>nd</sup> floor of 2.457 sqm<br>3 <sup>rd</sup> floor of 2.452 sqm<br>4 <sup>th</sup> floor of 2.452 sqm<br>5 <sup>th</sup> floor of 1.548 sqm                                                                                                                                    |  |
| GRADE                | В                                                                                                                                                                                                                                                                                       |  |
| PUBLIC TRANSPORT     | MM2: Assago Milanofiori                                                                                                                                                                                                                                                                 |  |
| COMMENTS             | Delivery conditions: ready to use (partially fitted)<br>Open space and flexible layout<br>Two entrances whit dedicate reception<br>Raised floor<br>Service Chages estimated €. 35/sqm/yr + VAT ca.<br>Archive: in the basement<br>140 car parking spaces<br>13 motorbike parking spaces |  |