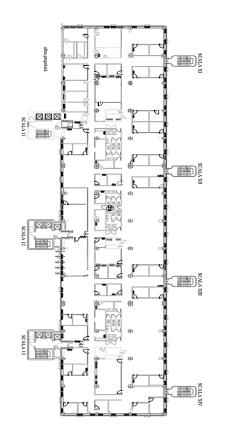

|  |
| PUBLIC TRANSPORT     | MM2: Assago Milanofiori                                                                                                                                                                                                                                                                 |  |
| COMMENTS             | Delivery conditions: ready to use (partially fitted)<br>Open space and flexible layout<br>Two entrances whit dedicate reception<br>Raised floor<br>Service Chages estimated €. 35/sqm/yr + VAT ca.<br>Archive: in the basement<br>140 car parking spaces<br>13 motorbike parking spaces |  |



## Palazzo A11-A12-A13, ASSAGO



| Floor  | Sqm   | Availability |
|--------|-------|--------------|
| Ground | 219   | Q4 2023      |
| 2nd    | 2.457 | Q4 2023      |
| 3rd    | 2.452 | Q4 2023      |
| 4th    | 2.454 | Q4 2023      |
| 5th    | 1.548 | Immediate    |

Layout 4<sup>th</sup> Floor of 2.454 sqm



## Palazzo A11-A12-A13, ASSAGO





ANDREA ZANIERATO +39 344 1858607 andrea.zanierato@cushwake.com

GIACOMO PADERNO +39 345 861 6085 giacomo.paderno@cushwake.com



C & W (U.K.) LLP Via Filippo Turati 16/18 20121 Milano

C & W (U.K.) LLP Copyright 2022. NO WARRANTY OR REPRESENTATION, EXPRESS OR IMPLIED, IS MADE TO THE ACCURACY OR COMPLETENESS OF THE INFORMATION CONTAINED HEREIN, AND SAME IS SUBMITTED SUBJECT TO ERRORS, OMISSIONS, CHANGE OF PRICE, RENTAL OR OTHER CONDITIONS, WITHDRAWAL WITHOUT NOTICE, AND TO AN