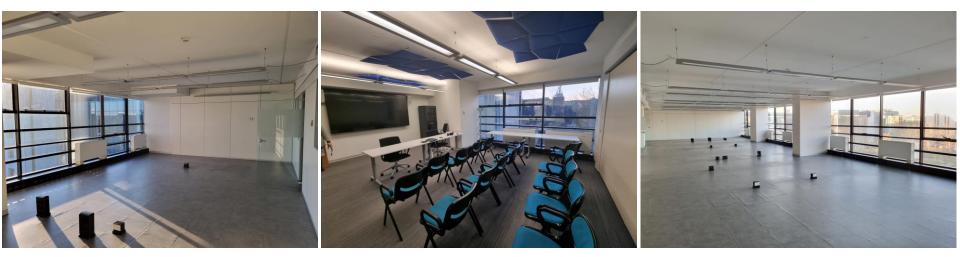

## Palazzo A11-A12-A13, ASSAGO

| TOTAL AVAILABLE AREA | 12.006                                                                                                                                                                                                                                                                                  |  |
|----------------------|-----------------------------------------------------------------------------------------------------------------------------------------------------------------------------------------------------------------------------------------------------------------------------------------|--|
| ASKING RENT          | 150 €/sqm/year                                                                                                                                                                                                                                                                          |  |
| AVAILABILITY         | From ground floor to 4 <sup>th</sup> floor: Q4 2023<br>5 <sup>TH</sup> Floor: Immediate                                                                                                                                                                                                 |  |
| AVAILABLE FLOORS     | 2 <sup>nd</sup> floor of 2.457 sqm<br>3 <sup>rd</sup> floor of 2.452 sqm<br>4 <sup>th</sup> floor of 2.452 sqm<br>5 <sup>th</sup> floor of 1.548 sqm                                                                                                                                    |  |
| GRADE                | В                                                                                                                                                                                                                                                                                       |  |
| PUBLIC TRANSPORT     | MM2: Assago Milanofiori                                                                                                                                                                                                                                                                 |  |
| COMMENTS             | Delivery conditions: ready to use (partially fitted)<br>Open space and flexible layout<br>Two entrances whit dedicate reception<br>Raised floor<br>Service Chages estimated €. 35/sqm/yr + VAT ca.<br>Archive: in the basement<br>140 car parking spaces<br>13 motorbike parking spaces |  |